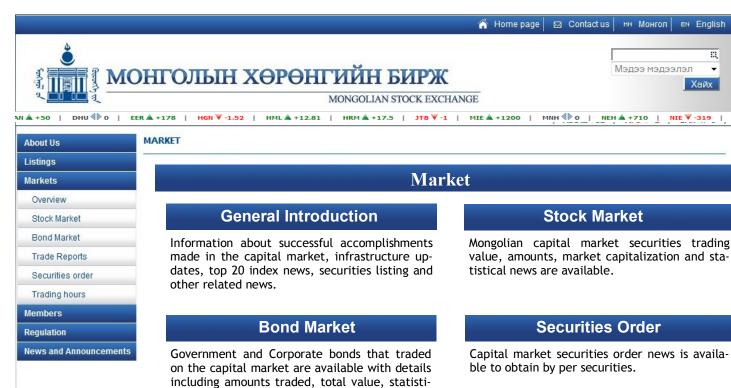

### Market

You can see information on Mongolian capital market's current day securities trading report renewed every 5 minutes, securities order and other market report. Also, you can get joint stock companies' securities historical prices in "excel" format.

You can see information you need directly from webpage by clicking picture and menu.