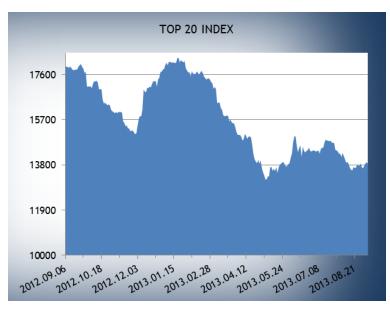

| TOP-20 Index |      |           |  |  |  |  |
|--------------|------|-----------|--|--|--|--|
| Close        |      | 13816.13  |  |  |  |  |
| Pre-Close    |      | 13660.25  |  |  |  |  |
| Change/MNT/  |      | 155.88    |  |  |  |  |
| Change /%/   |      | 1.41%     |  |  |  |  |
| 52 weeks     | High | 18 301.93 |  |  |  |  |
|              | Low  | 13 188.46 |  |  |  |  |