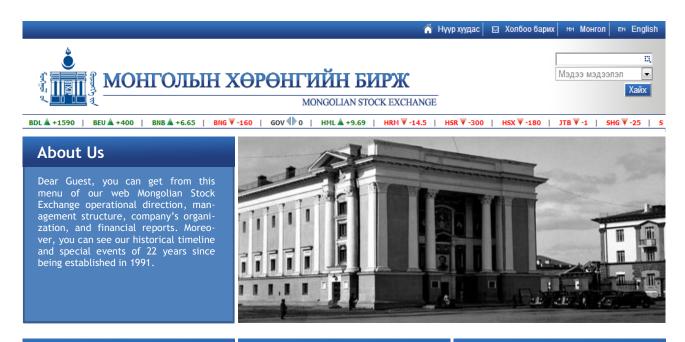

Mongolian Stock Exchange Information Department is delivering this introduction of official website of Mongolian Stock Exchange "www.mse.mn" and guidance on from which menu to get useful information such as JSCs securities price information, financial report and issuing securities anew.

You can see information you need directly from webpage by clicking picture and menu.