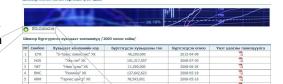

Засгийн газрын бонд

Mongolian Government

Bonds issued by

Please get primary market trading research of JSCs that have issued securities anew by clicking the picture.

100 Мэдээ мэдээлэл

| ADL ▲ +12 | APU ▼ -2