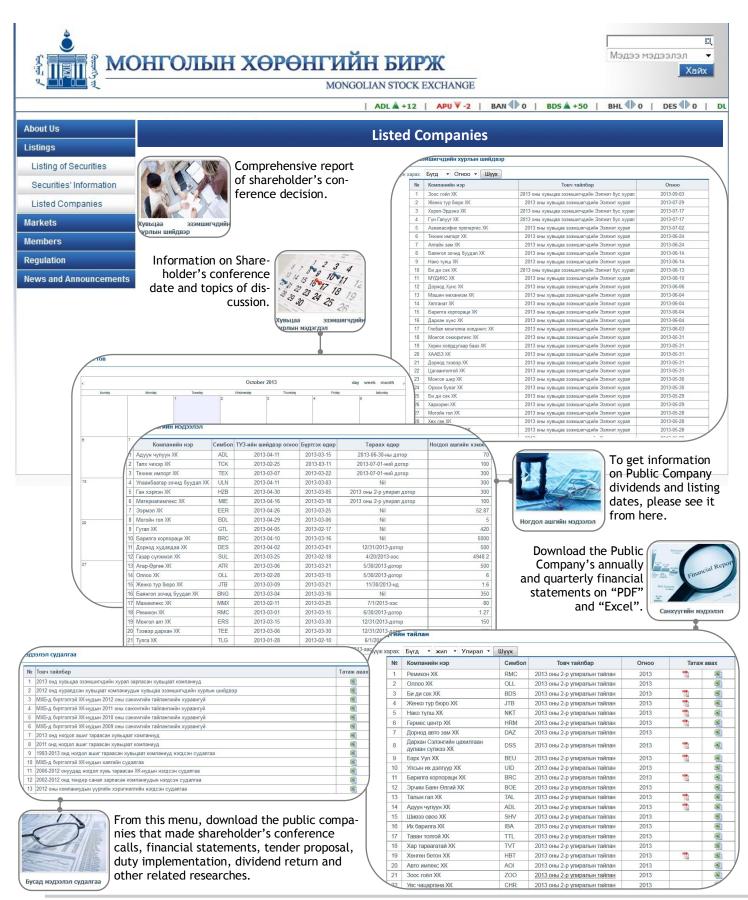

### **Companies Listing**

From this menu you can get information regarding listing securities on Mongolian Stock Exchange, information regarding listed securities, their market price, financial report, dividend distribution research, shareholders meeting and other information related to JSC. Listed JSCs can enter their information using electronic platform.

You can see information you need directly from webpage by clicking picture and menu.

Үнэт цаас гаргах ач холбогдол

Importance of issuing securities: You can get knowledge about importance of issuing securities and advantages that will accompany

nies to be listed on MSE,

Тавигдах

Information on

special criteria

and require-

ments to Joint

stock compa-

MONGOLIAN STOCK EXCHANGE

**Listing of Securities** 

Column dedicated to those who are making IPO and issuing new securities

| ADL ▲ +12 | APU ▼-2 | BAN ● 0 | BDS ▲ +50 | BHL ● 0 | DES ● 0 | DLG ▲

Буртгэлтэй хувьцаат компаниуд мэдээлэл оруулах

This is a special menu that gives JSCs admin right dedicated to inform public about news and information of Joint Stock companies without time delay. Please find this menu from front page. Also, joint stock companies can use "Uploading information" from "Companies' Listing" section.

Please see instruction on price information, total number of issued shares, market capitalization and other detailed information of each securities by clicking here.

Компанийн бонд

Please see MSE listed Corporate bonds list and detailed information by clicking here.

Засгийн газрын бонд

Mongolian Government

Bonds issued by

Please get primary market trading research of JSCs that have issued securities anew by clicking the picture.

100 Мэдээ мэдээлэл

| ADL ▲ +12 | APU ▼ -2