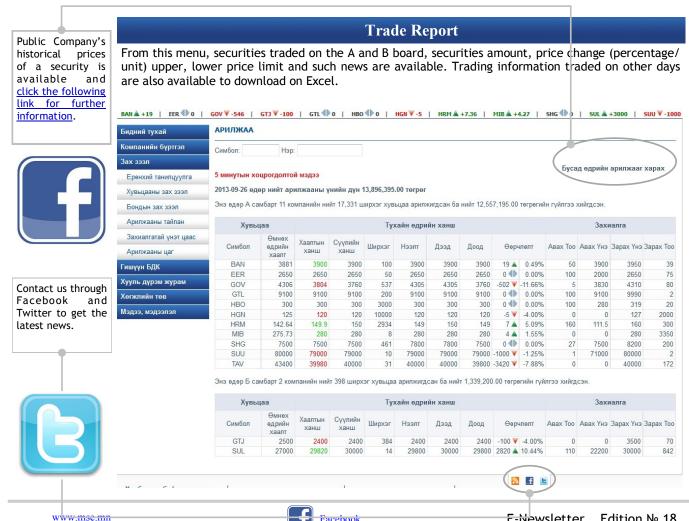

### Market

You can see information on Mongolian capital market's current day securities trading report renewed every 5 minutes, securities order and other market report. Also, you can get joint stock companies' securities historical prices in "excel" format.

### Securities Order

мн Монгол

Мэдээ мэдээлэл

...

Capital market securities order news is available to obtain by per securities.

To look at the governing mandates and decisions passed by the Mongolian Stock Exchange, please click here.